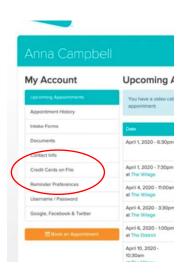

You can update your preferences any time by going signing into your account (using methods listed above).

If you choose to store a credit card, it will be stored securely with the rest of your data and only charged with your permission. You can update this any time by going signing into your account (using methods listed above):