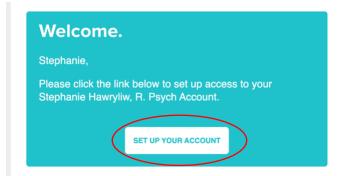

To create or sign in to your account

Option 1: Account set up from the Welcome Email, which looks as follows:

Option 2: From my website, click on the "Book an Appointment" button:

https://resilienttogethertherapy.weebly.com/booking--sessions.html