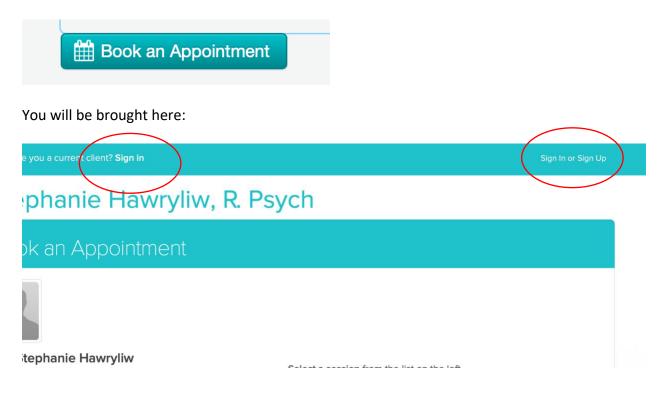

To create or sign in to your account

Option 1: Account set up from the Welcome Email, which looks as follows:

Option 2: From my website, click on the "Book an Appointment" button:

https://resilienttogethertherapy.weebly.com/booking--sessions.html