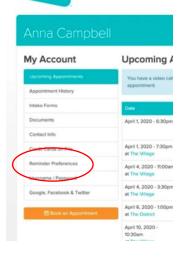

You can update your preferences any time by going signing into your account (using methods listed above).