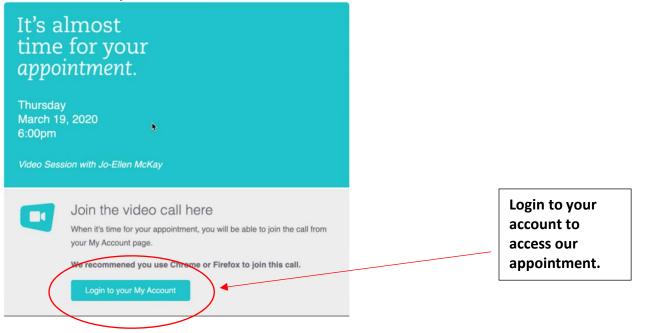

## Appointment reminders and testing the platform:

Unless you disable reminders, you will receive an email 2 days prior to your appointment which looks as follows. This email will also include a test my device link so you can make sure your video and audio are working before we meet.

Example of appointment reminder email

You will also have the option to enable text reminders. If you do, you will receive a text reminder for our appointment 2 hours prior.

To enable or disable reminders:

#### Accessing your appointments:

Here is a detailed video to walk you through it: <u>https://jane.app/guide/telehealth/how-to-join-your-online-appointment-for-patients</u>

Option 1: 30-minute prior to your appointment time, you will receive an email that contains a link to the virtual platform.