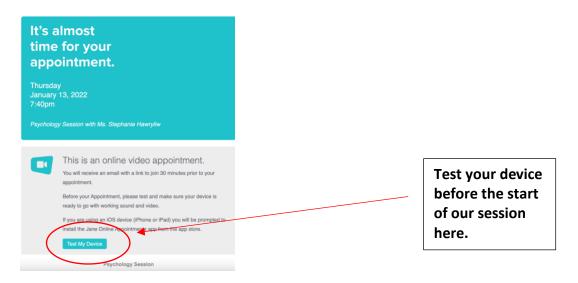

## Appointment reminders and testing the platform:

Unless you disable reminders, you will receive an email 2 days prior to your appointment which looks as follows. This email will also include a test my device link so you can make sure your video and audio are working before we meet.

Example of appointment reminder email

You will also have the option to enable text reminders. If you do, you will receive a text reminder for our appointment 2 hours prior.

To enable or disable reminders: