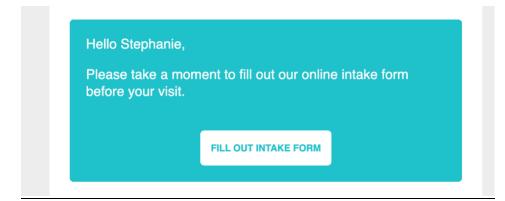

## Forms in Jane:

For all forms, including intake forms, direct billing forms, updates to information, release of information requests, etc. you will receive an email such as the following which will prompt you to complete and sign the form online.